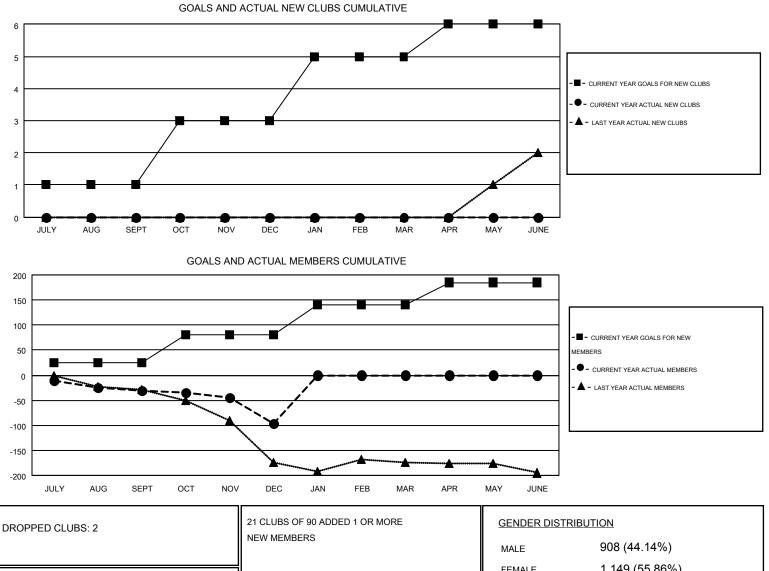

### LOCATION: GREECE

GMT CA 4

#### GMT: ELENA APPIANI

|                       |                  | Clubs     |                  |                  | Members               |                    |                                        |                    |                  |
|-----------------------|------------------|-----------|------------------|------------------|-----------------------|--------------------|----------------------------------------|--------------------|------------------|
| RESULTS FOR 2016-2017 |                  |           |                  |                  | RESULTS FOR 2016-2017 |                    |                                        |                    |                  |
| QUARTER               | NEW CLUB<br>GOAL | NEW CLUBS | DROPPED<br>CLUBS | NET<br>GAIN/LOSS | QUARTER               | NEW MEMBER<br>GOAL | CHARTER AND<br>NEW<br>MEMBERS<br>ADDED | DROPPED<br>MEMBERS | NET<br>GAIN/LOSS |
| JULY/AUG/SEPT         | 1                | 0         | 1                | -1               | JULY/AUG/SEPT         | 25                 | 14                                     | 44                 | -30              |
| OCT/NOV/DEC           | 2                | 0         | 1                | -1               | OCT/NOV/DEC           | 55                 | 34                                     | 101                | -67              |
| JAN/FEB/MAR           | 2                | 0         | 0                | 0                | JAN/FEB/MAR           | 60                 | 0                                      | 0                  | 0                |
| APR/MAY/JUNE          | 1                | 0         | 0                | 0                | APR/MAY/JUNE          | 45                 | 0                                      | 0                  | 0                |

#### 1,149 (55.86%) FEMALE DROPPED MEMBERS 9 DECEASED CLICK HERE FOR HEALTH 258 FAMILY UNIT MEMBERS 35 CLUB CANCELLED ASSESSMENT DATA 124 HEAD OF HOUSEHOLD 101 OTHER NON-HEAD OF HOUSEHOLD 134 145 TOTAL